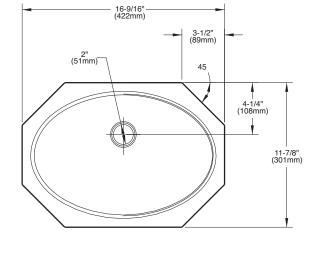

## **CRITICAL DIMENSIONS**

(DO NOT SCALE)

FOR MORE INFORMATION CALL: 1-800-BUY-MOEN

www.moen.com

### **SINK DESCRIPTION**

- Manufactured of 18 gauge stainless steel
- The bowl is a minimum of 14.5" x 9.5" x 5"
- Has one 2.0" diameter recessed drain opening
- Soundshield undercoating maximizes sound deadening and inhibits condensation
- Silicone sealant not provided. Includes mounting bracket.
  Other standard mounting hardware not included